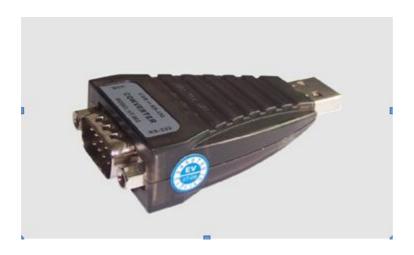

## G-882 USB2.0 to serial (RS-232) high-speed converter

## Outlined:

USB to serial port, you can easily establish a reliable Connections between serial (RS-232) and USB interface. Through the use of a plug-and-play USB interface and hot pluggable capability and can be addressed to the serial port (RS-232) peripherals provide very easy-to-use environment. The design makes you to easily connect with as mobile phones, digital cameras, ISDN - TA, modem, and other equipments, and provide up to 1 Mbps Speeds.